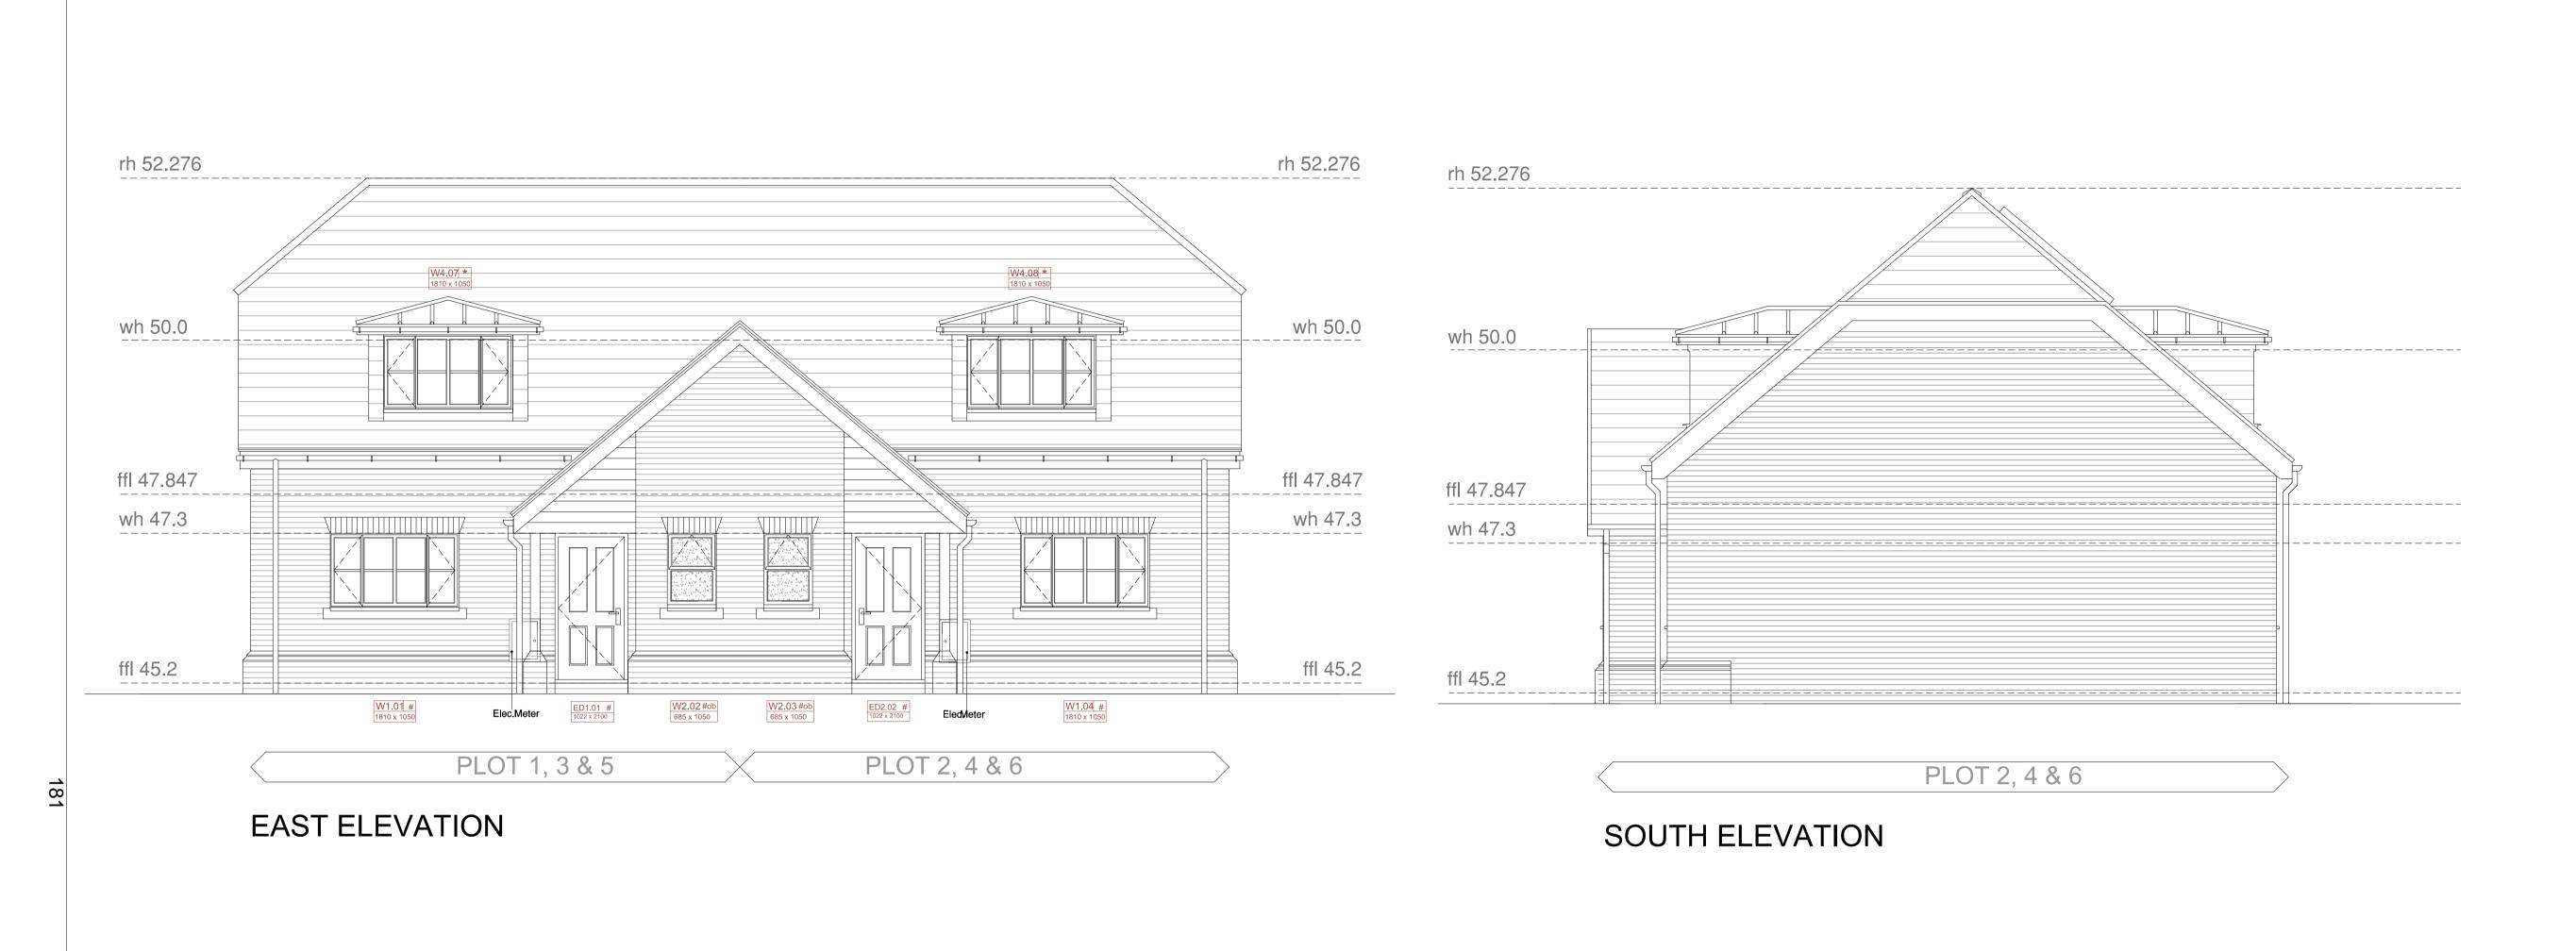

Grovelands Avenue,
Winnersh, Berkshire
New Build - Residential

detail
Elevation

rawn SH

6 HM
status
Building Reg

Oct 16 Building Reg a1 scale a3 scale 1:50 1:100 27997-WD200 C

This page is intentionally left blanl