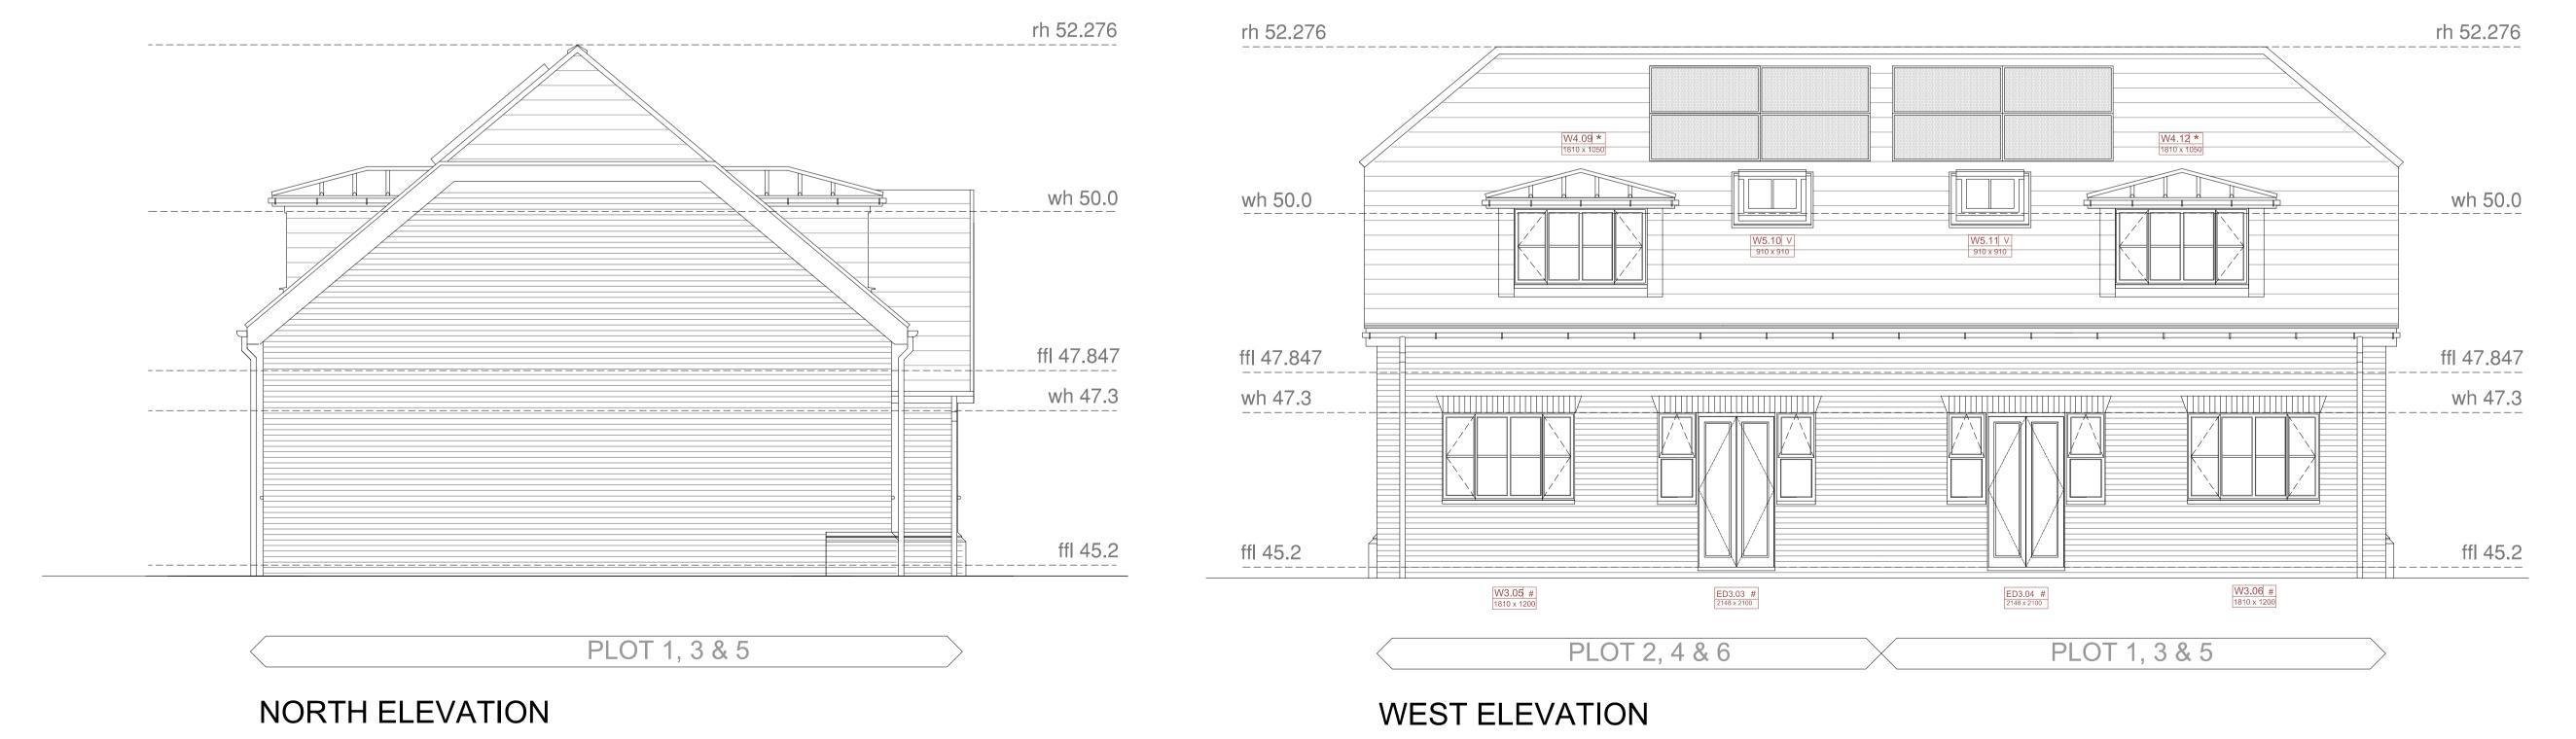

Grovelands Avenue,
Winnersh, Berkshire
New Build - Residential

detail
Elevation

rawn SH

6 HM
status
Building Reg

Oct 16 Building Reg a1 scale a3 scale 1:50 1:100 27997-WD200 C

This page is intentionally left blanl